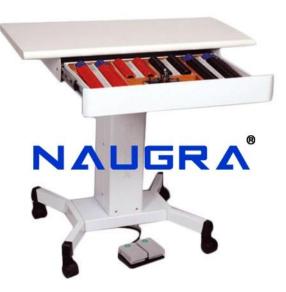

## Product Name : MOTORIZED TABLE (WITH DRAWER)

Product Code : NMCBS139042

## **Description :**

MOTORIZED TABLE (WITH DRAWER) Dimension: 500(W)x500(D)x570(H) Weight: 29kg Highest: 880mm (�10mm) Lowest: 680mm (�10mm) Voltage: AC 110V or 220V (50/60Hz) Power: 75VA Fuse: 220V 5A (power) / 110V 7A (power) Table dimension: 480(W)x500(D)x24(T) MOTORIZED TABLE (WITH DRAWER), ENT Equipment exporters, ENT Equipment manufacturers