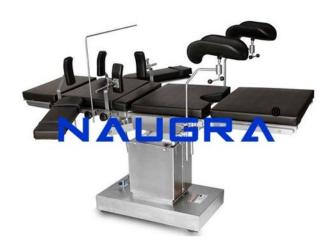

## **Description:**

OT - TABLE This OT- Table being marketed by us is very advanced. It is a very heavy table made up of pure steel. The coverings are of very high quality materials. Besides, the table has sufficient space for the body to be kept in a comfortable position. This state of the art table can be fitted with all modern gadgets during the operation. And this is also not very expensive. Height Range min./max: 640 / 870 mm Input Definition: 230 V 50/60 Hz Lifting speed: 8 mm / sec 110 V 50/60 Hz Total length: 1880 mm Weight Capacity: 135 Kgs Total width: 690 mm Gross Weight: 115 Kgs Base size: 825 / 520 mm OT - TABLE, ENT Equipment exporters, ENT Equipment manufacturers