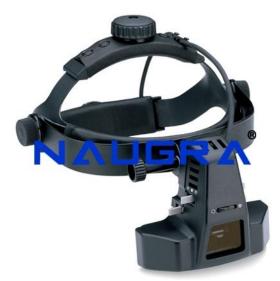

#### **Description**:

BINOCULAR INDIRECT OPHTHALMOSCOPE Brilliant, Natural & Even illumination from a 6v 20w Halogen Lamp. Built in blue and red free filters & three step field of illumination. Compact and light weight for longer periods without fatigue. Precision optics and elegant mechanism, synchronizes the convergence and parallel adjustments. Also available in Fiber Optic Light system Contents: One condensing lens & carrying case, Teaching Mirror, S. Depressor, Fundus Chart, One spare Bulb. Head Band Indirect Ophthalmoscope with A494 Light Source & F.O. Cable C-450 Head Band Indirect Ophthalmoscope Halogen Complete Replacement Bulb OSRAM BINOCULAR INDIRECT OPHTHALMOSCOPE, ENT Equipment exporters, ENT Equipment manufacturers