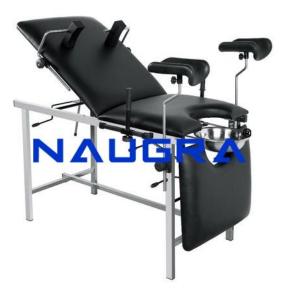

## **Description :**

Delivery Table / Delivery Couch Stainless SteelDelivery Table / Bed, made in 3 sections. Size: 1680 � 600 � 800 mm. With adjustable Back rest & leg rest to varying positions. Framework made of Stainless Steel. Supplied with S.S. bowl and two leg holders. Mounted on protective stumps. Freight saving knock-down construction.