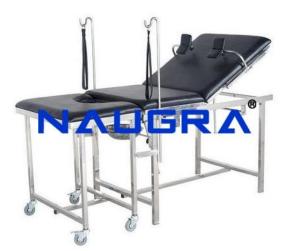

## **Description :**

Delivery Bed With Removable Legs Section Delivery Table / Bed, made in 3 sections. Body Section with legs mounted on rubber tips, legs section on swivel castors with brakes. Size: 1680 i¿½ 750 i¿½ 800 mm. With adjustable back rest to varying positions. Framework made of Mild Steel Epoxy coated finish. Supplied with S.S. bowl and two leg holders. Mounted on protective stumps. Freight saving knock-down construction