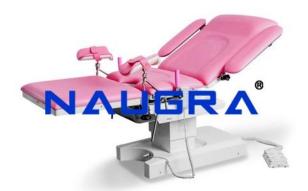

## **Product Name :** Obstetric Bed - Multi Function

## Product Code : NMCBS120012

## **Description**:

Obstetric Bed - Multi Function This table is designed for women's obstetric and gynaecological operation, Easy operation, safe and reliable, economical and quick. Operating positions - up / down, forward and backward tilt are controlled by smooth hand wheel. Comfortable for both doctor and Patient. Length and width for tabletop: 1800 x 600 mm. Height adjustment range: 650 - 895mm. Dimension of sections: backrest: 600 X 800 mm, Seat section: 600 x 400 mm, Leg section: 540 x 500 mm. Max. degree for backrest adjustment: more than 60 degree upwards, more than 10 degree downwards. Max. degree for tabletop forward and backward tilting: more than 8 degree(forward), more than 20 degree(backward).