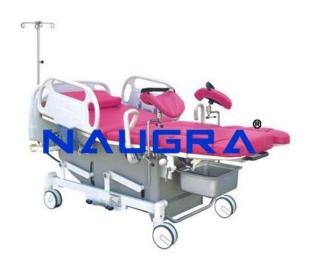

Email: sales@naugramedical.com

Phone: 9896600003

**Product Name:** 

Electric Obstetric Bed - Multi Function

Product Code: NMCBS120013

## **Description:**

Electric Obstetric Bed - Multi Function This table is designed for women's obstetric and gynaecological operation, Easy operation, safe and reliable, economical and quick. Operating positions - up / down, adjustable back rest & reverse trendelenburg position. It adopts linear bearing to control the telescopic working table. Size: 2000/1450 i¿½ 900/660 i¿½ 620/920 mm. All motion controlled with T-Motion Power Device (Actuator) & Battery backup. Adjustable leg support and sliding grip holder. Main framework made of Expoxy Coated steel. High quality beautiful ABS engineering plastic head panel. Two easy lifting guardrails (1 on each side), which are safe and reliable, and can be fixed upward and downward. 125mm dia noiseless castors with simultaneous braking system which locks / unlocks 2 castors with single pedal press. Equipped with 8cm thick high quality foam mattress