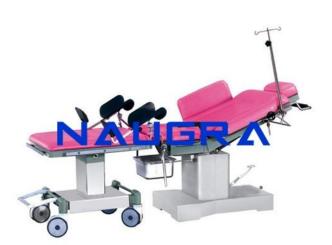

## **Product Name :** Obstetric Table - Multi Function

## Product Code : NMCBS120015

#### **Description :**

Obstetric Table - Multi Function Multi Function Obstetric table is designed for women's gynecological examination diagnosis, operation and delivery as well. Height adjustment, Trendelenburg and reverse trendelenburg of the whole table and the backrest are controlled by advanced linear motors through foot switch. Minimum height of the platform: ?650mm. Height adjustment range: ?240mm. Platform tilt forward ?10�. Platform tilt backward ?25�. Backboard fold range: upward ?65�, downward ?5�. Length of the main table: 1240mm. Width of the main table 600mm. Length of the leg table : 500mm. Width of the leg table : 600mm