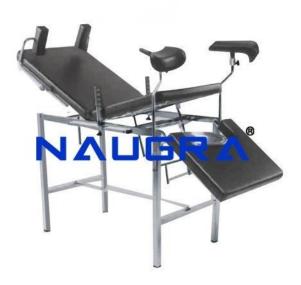

## **Description:**

Labour & Delivery Bed (With Accessories) Made in 2 sections, body section with legs mounted on rubber tips, legs section on swivel castors with brakes. Leg section can be completely recessed under the body section. Size : Body section: 1000(L) x 800(W) x 750(H)mm., Leg section: 900(L) x 800(W) x 750(H)mm. Supports for leg holders with solid mechanism to fix leg holders at required height and width. Mattress-pad 2 sections. Supplied with 2 legs holders with canvas straps OR 2 knee crutches (as desired) adjustable in height and width. Epoxy coated tubular steel frame. Mattress-pad density : 21-25 kg/m3. Carrying capacity: 150 - 180 kg. Mattress-pad: Approx. 60(H)mm. Supplied with S.S. bowl. Knockdown construction