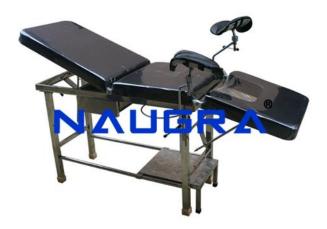

## **Product Name :** Gynecology Table - DISMANTLED(With Accessories)

Product Code : NMCBS120017

## **Description :**

Gynecology Table - DISMANTLED(With Accessories) Made in 3 sections, adjustable back rest and leg section with lever mechanism to varying positions, capable of tilting for obstetric and gynecological use. Legs mounted on rubber tips. Size : Table 1800L x 600W x 800H mm. Tubes : 30 x 1.5 mm. Supports for leg holders with solid mechanism to fix leg holders at required height and width. Support ring at proximity of seat section to support round basin-bowl. Supplied with 2 leg holders with canvas straps adjustable in height and width. Epoxy coated tubular steel frame. Tubes : 30 x 1.5 mm. Mattress-pad : density : 21 - 25 kg/m. Carrying capacity : 150-180 kg. Mattress-pad : 30H mm. Knockdown construction. Supplied with 4 liter S.S. Bowl.