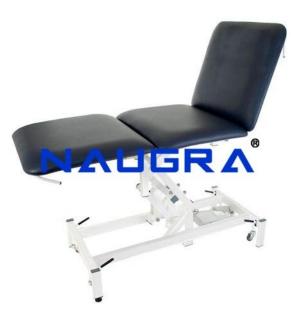

## **Product Name :** Examination Couch 3 Section

## **Description :**

Examination Couch 3 Section Height adjustment by electromotive drive � The electric motor is controlled by 1 foot switch (possible option: Hand switch) � Head part step less up- (+50�) and downwards (-45�)adjustable by gas spring. � Length head part: 450 mm � Middle part fixed. Length: 1.290 mm � Foot part step less adjustable from downwards vertical position (-90�) to upwards position (+28�) by gas spring. � Length foot part: 450 mm � Upholstery base: Laminated wood. � Length min.: 1.790 mm, Length max. 2.190 mm Other Information Pay Mode Terms: T/T (Bank Transfer) Minimum Order Quantity: 1 Piece Port of Dispatch: New Delhi Production Capacity: 100 units per month Delivery Time: As per buyer Packaging Details: Standard export packing