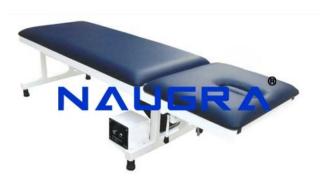

Email: sales@naugramedical.com

Phone: 9896600003

**Product Name :**Examination Table Hi low

Product Code: NMCBS119009

## **Description:**

Examination Table Hi low Height adjustable from 560-1000mm Mains powered electric actuator (240 volt electrical supply) Hand or foot switch operation Height quality wheels, two with brakes 125mm swivel braking castors Maximum load 190kg Additional accessories: i¿½ Paper roll holder fitted to foot end Other Information Pay Mode Terms: T/T (Bank Transfer) Minimum Order Quantity: 1 Piece Port of Dispatch: New Delhi Production Capacity: 500 unit per month Delivery Time: As per buyer Packaging Details: Standard export packing