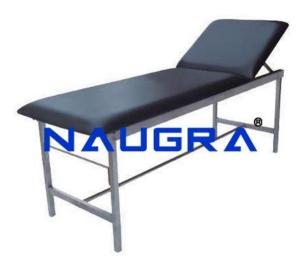

#### **Description :**

Examination Table 2 Section We are instrumental in offering a precision engineered range of Examination Tables that is available in different dimensions and can also be customized as per client's requirements. Furthermore, these examination tables are being tested stringently before supplying them to the clients. Specifications of SI-117 Examination Table (2 sections): Approx. dimensions: 72" (L) x 24" (W) x 32" (H) Frame work rectangular & square steel tubes Adjustable back rest by hand lever 2 section cushioned top Legs fitted on PVC stands Pre - treated & epoxy powder coated Other Information Pay Mode Terms: T/T (Bank Transfer) Minimum Order Quantity: 5 Piece Port of Dispatch: New Delhi Production Capacity: 1000 units per month Delivery Time: As per buyer Packaging Details: Standard export packing