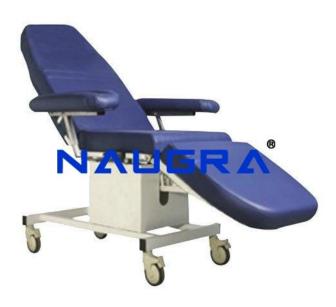

Email: sales@naugramedical.com

Phone: 9896600003

**Product Name :**Blood Donor Couch

Product Code: NMCBS122005

## **Description:**

Blood Donor Couch Blood sampling chair with fixed height, Height= 670 mm Comfortable upholstery with good density, width 550 Stainless Steel quality, epoxy paint Adjusting back rest via self locking mechanism system Adjusting leg rest via a self locking mechanism system Equipped with 2 blood test splints, every position adjustable by serrated blocks system Load capacity: Dynamic 150kg Other Information Pay Mode Terms: T/T (Bank Transfer) Minimum Order Quantity: 1 Piece Port of Dispatch: New Delhi Production Capacity: 500 units per month Delivery Time: As per buyer Packaging Details: Standard packing