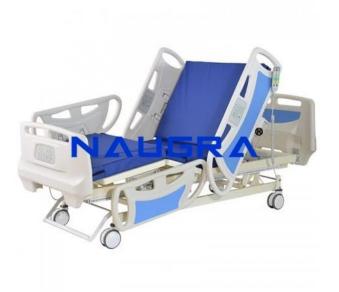

## **Description:**

ICU Bed Electric 7 Function (7 function) with electrically operated back rest tilting

## **Technical Specification:**

- ICU Bed (7 function) with electrically operated back rest tilting 0-70°, knee rest tilting 0-30°, trendelenburg tilting 0-12°, Reverse trendelenburg tilting 0-12°, mattress base (lateral) tilting to the left up to 15°, tilting to the right up to 15°
- Outer dimensions L2240\*W1060mm (±10mm)(Side rails up), Mattress platform L1965\*W920mm (±10mm), Bed Height H530-930mm (±10mm), Bed extension 200mm (±10mm). All function controlled with motor.
- **Split Guard rails:** Guard Rail PP- 4pcs provides protection to patient and additional side rails- 2 pcs near foot board offers more safety and support to patient while standing.
- Angle Gauge on Side rails display's the angle of back rest, Lateral tilt and Trendelenburg / Reverse Trendelenburg.
- Integrated Scale control panel: It is located at foot end and is protected against impacts .
- Removable mattress platform: PP Plastic board mattress platform can be easily removed for sterilization.
- With X-ray permeable PF backrest, Central nurse control system, 150mm noiseless castor with central locking.
- Embedded controls on both sides of guard rails, Linen shelf: At the bottom of foot end
- H/F boards locks: The board locks prevent accidental removal of the bed boards when steering or handing the bed
- X-ray cassette holder: Sliding construction allows the cassette to be inserted beneath the mattress platform from the side of the bed.
- Manual/Electric CPR: The Electric CPR operates with one key control. Manual CPR is equipped with