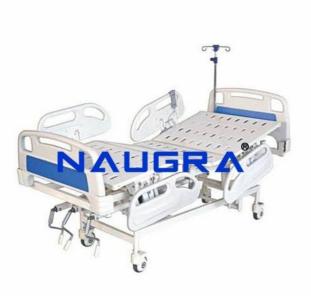

## **Product Name :** I.C.U Bed Multifunction Electric Five Function

## **Description :**

I.C.U Bed Multifunction Electric Five Function Multi-Function ICU Bed with electrically operated back rest tilting 0-70�, Foot rest tilting 0-40�,trendelenburg tilting 12�, Reverse trendelenburg tilting 12�, Height Adjustment (710mm � 510mm). Size: L 2200mm �W1050mm � H 510-710mm (Adjustable Height). All functions controlled with LINAK (Denmark) power device (Actuator) In build control panel on both side of Guard rail for Nurse/Patients to adjust bed position easily. Patient Lock-Out system for Nurse Staff at foot board. CPR position button for bed to reach �Zero� position quickly. Removable High Quality ABS engineering Plastic head & foot panel. Sz 1945mm X 900mm Four easy lifting Guard rail controlled by gas spring. Epoxy coated Mild steel frame work and 4 section perforated top. Built-in emergency battery backup maintain all functions during electricity failure. 150mm dia swivel noiseless castors with Central braking system. Provision for I.V. Rod on all sides of the bed.