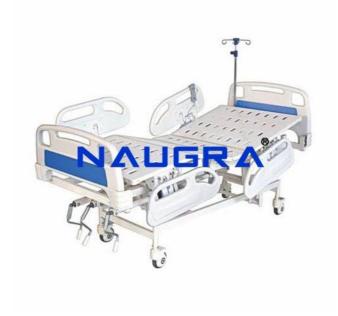

## **Technical Specification:**

I.C.U. Bed, Electric, Five Function ICU Bed (Five function) with electrically operated back rest tilting 0-80

knee rest tilting 0-35

trendelenburg tilting 0-20

Reverse trendelenburg tilting 0-20

Size: L 2140mm

W 940mm

H 590-990mm (Adjustable Height). All functions controlled with DEWERT/T-motion motor from Germany/Taiwan Power Device (Actuator), 220 - 240 V AC, 50 Hz. (110 V on request). Four easy lifting guardrails (2 on each side), which are safe and reliable, and can be fixed upward and downward. Easy to operate built-in Control Panel on both sides of guard rails. Removable & interchangeable high quality beautiful ABS engineering plastic head panel and foot panel and foot panel equipped with safety lock and roller bumpers. Epoxy coated mild steel frame work and 4 section perforated top. Equipped with battery backup. 125mm dia noiseless castors with Central braking system. Back rest & Knee rest can be adjusted simultaneously with single button control. Provision for I.V. Rod on both sides of the bed