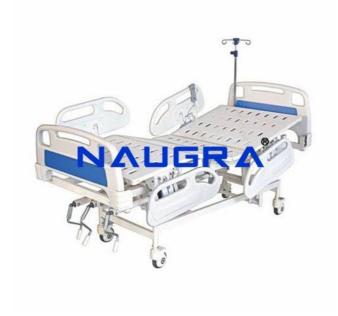

## **Technical Specification:**

I.C.U. Bed, Electric, Five Function ICU Bed (5 function) with electrically operated remote controlled back rest tilting 0-80�, knee rest tilting 0-35

Trendelenburg tilting 0-20

Reverse trendelenburg tilting 0-20

Size: L 2140mm

W 940mm

H 480-730mm (Adjustable Height). All functions controlled with Power Device (Actuator), 220 - 240 V AC, 50 Hz. (110 V on request). Removable & interchangeable high quality beautiful ABS engineering plastic head panel and foot panel. Head panel and foot panel equipped with safety lock and roller bumpers. Epoxy coated mild steel frame work and 4 section perforated top. Collapsible side railings (Top bar Aluminium, Vertical bars SS, Bottom pipe epoxy). Built-in emergency battery backup maintain all functions during electricity failure. 125mm dia noiseless castors with Central braking system. Provision for I.V. Rod on both sides of the bed.