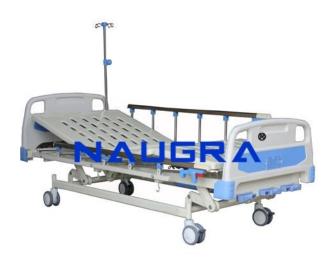

## **Technical Specification:**

Naugramedical ICU Bed Mechanical Five Function with mechanically operated back rest, knee rest tilting 0-35,

trendelenburg 0-20/ reverse trendelenburg 0-20 (TR/RTR) and height position. Size: L 2140mm

W 980mm

H 420-720mm (Adjustable Height). Removable & interchangeable high quality beautiful ABS engineering plastic head panel and foot panel. C Type design. Epoxy coated mild steel frame work and 4 section perforated top. Collapsible side railings. (Top bar Aluminium, Vertical bars SS, Bottom pipe epoxy) 125mm dia noiseless castors (all with individual brakes) Provision for I.V. Rod on both sides of the bed.