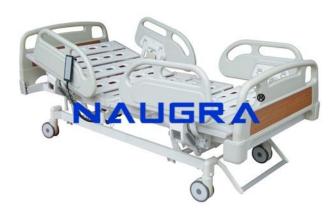

Email: sales@naugramedical.com

Phone: 9896600003

**Product Name:** 

I.C.U. Bed, Electric, Three Function

Product Code: NMHOPB00015

## **Description:**

I.C.U. Bed, Electric, Three FunctionThree-Function Electric Bed with electrically operated remote controlled back rest tilting 0-75�, Knee rest tilting 0-35�, Height Adjustment (640mm � 430mm). Size: L 2155mm � W 1050mm � H 430-640mm (Adjustable Height). All functions controlled with LINAK (Denmark) power device (Actuator) Removable High Quality ABS engineering Plastic head & foot panel, powder coated steel bed board with ventilated holes 125mm dia noiseless castors with Central braking system. Provision for I.V. Rod on all sides of the bed