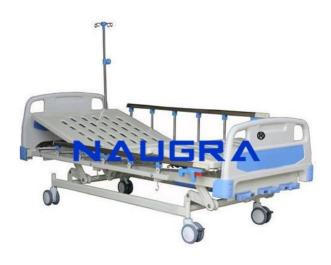

Email: sales@naugramedical.com

Phone: 9896600003

Product Name:
ICU Bed 2 function Electric

Product Code: NMHOPB00017

## **Technical Specification:**

ICU Bed 2 function Electric with electrically operated remote controlled back rest 0-70"; ½, knee rest 0-35"; ½ position. All functions controlled with T-motion Power Device (Actuator), 220 - 240 V AC, 50 Hz. (110 V on request). Size: L 2140mm "; ½ W 940mm "; ½ H 500mm. Collapsible side railings. (Top bar Aluminium, Vertical bars SS, Bottom pipe epoxy) Epoxy coated mild steel frame work and 4 section perforated top. Built-in emergency battery backup maintain all functions during electricity failure. 125mm dia noiseless castors (all with individual brakes.) Provision for I.V. Rod on both sides of the bed