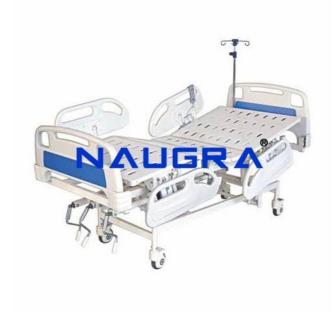

## **ICU Bed Electric IV Rod Five Function India China**

## **Technical Specification:**

I.C.U. Bed, Electric, Five Function ICU Bed (5 function) with electrically operated remote controlled back rest tilting 0-80

knee rest tilting 0-35

trendelenburg tilting 0-20

Reverse trendelenburg tilting 0-20

Size: L 2160mm

W 940mm

H 480-730mm (Adjustable Height). All functions controlled with Power Device (Actuator), 220 - 240 V AC, 50 Hz. (110 V on request). Equipped with CPR device which allows nursing staff & doctors to simultaneously lower the back rest to a full flat position from any degree of elevation in order to save vital time in critical situation. Four easy lifting guardrails (2 on each side), which are safe and reliable, and can be fixed upward and downward. Removable & interchangeable high quality beautiful ABS engineering plastic head panel and foot panel. Epoxy coated mild steel frame work and 4 section perforated top. Built-in emergency battery backup maintain all functions during electricity failure. 125mm dia noiseless castors with Central braking system. Provision for I.V. Rod on both sides of the bed.