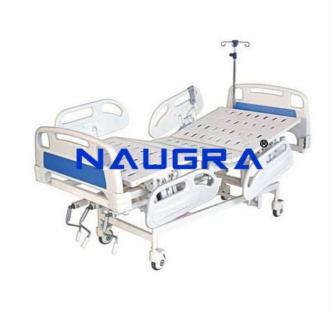

## **Hospital ICU Bed Electric Five Function India China**

## **Technical Specification:**

I.C.U. Bed, Electric, Five Function ICU Bed (Five function) with electrically operated back rest tilting 0-80

knee rest tilting 0-35

trendelenburg tilting 0-20

Reverse trendelenburg tilting 0-20

Size: L 2160mm

W 940mm

H 480-730mm (Adjustable Height). All functions controlled with T-motion Power Device (Actuator), 220 - 240 V AC, 50 Hz. (110 V on request). Equipped with battery backup. Four easy lifting guardrails (2 on each side), which are safe and reliable, and can be fixed upward and downward. Easy to operate built-in Control Panel on both sides of guard rails. Removable & interchangeable high quality beautiful ABS engineering plastic head panel and foot panel. Head panel and foot panel equipped with bumpers protection. Epoxy coated mild steel frame work and 4 section perforated top. 125mm dia noiseless castors with Central braking system. Provision for I.V. Rod on both sides of the bed.