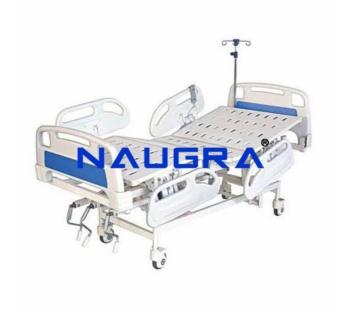

## **Technical Specification:**

I.C.U. Bed, Electric, Five Function ICU Bed (5 function) with electrically operated remote controlled back rest tilting 0-80

knee rest tilting 0-35

trendelenburg tilting 0-20

Reverse trendelenburg tilting 0-2

Size: L 2160mm

W 940mm

H 480-730mm (Adjustable Height). All functions controlled with Power Device (Actuator), 220 - 240 V AC, 50 Hz. (110 V on request). Four easy lifting guardrails (2 on each side), which are safe and reliable, and can be fixed upward and downward. Removable & interchangeable high quality beautiful ABS engineering plastic head panel and foot panel. Epoxy coated mild steel frame work and 4 section perforated top. Built-in emergency battery backup maintain all functions during electricity failure. 125mm dia noiseless castors with Central braking system. Provision for I.V. Rod on both sides of the bed