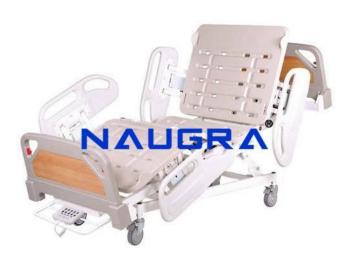

## **Description:**

Hospital ICU Bed Electric Six Function With Sitting Position

## **Technical Specification:**

I.C.U. Bed, Electric, Six Function With Sitting Position ICU Bed (6 function) with electrically operated sitting position 0-70

back rest tilting 0 - 755%, knee rest tilting 0-35

trendelenburg tilting 0 - 15

Reverse trendelenburg tilting 0 - 15

Size: 2155 x 950 x 570 / 780 mm (Adjustable Height). All functions controlled with Electric Power Device (Actuator), 220 - 240 V AC, 50 Hz. (110 V on request). Four easy lifting guardrails (2 on each side), which are safe and reliable, and can be fixed upward and downward. Removable & interchangeable high quality beautiful ABS engineering plastic head panel and foot panel. Head panel and foot panel equipped with safety lock and roller bumpers. Epoxy coated mild steel frame work and 4 section perforated top. 125mm dia noiseless castors with Central braking system. Provision for I.V. Rod on both sides of the bed