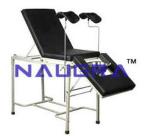

Email : sales@naugramedical.com Phone: 9896600003

**Product Name :** Delivery Bed With Removable Legs Section Product Code : NMIVP20003

## **Description :**

Delivery Bed With Removable Legs Section Delivery Table / Bed, made in 3 sections. Body Section with legs mounted on rubber tips, legs section on swivel castors with brakes. Size: 1680 × 750 × 800 mm. With adjustable back rest to varying positions. Framework made of Mild Steel Epoxy coated finish. Supplied with S.S. bowl and two leg holders. Mounted on protective stumps. Freight saving knock-down construction.