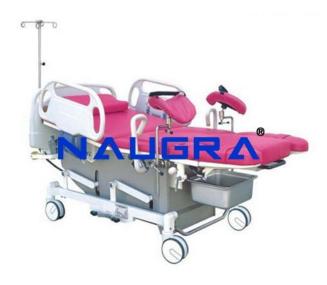

Email: sales@naugramedical.com

Phone: 9896600003

**Product Name:** 

Electric Obstetric Bed - Multi Function

Product Code: NMIVP20005

## **Description:**

Electric Obstetric Bed - Multi Function This table is designed for women's obstetric and gynaecological operation, Easy operation, safe and reliable, economical and quick. Operating positions - up / down, adjustable back rest & reverse trendelenburg position. It adopts linear bearing to control the telescopic working table. Size: 2000/1450 i¿½ 900/660 i¿½ 620/920 mm. All motion controlled with T-Motion Power Device (Actuator) & Battery backup. Adjustable leg support and sliding grip holder. Main framework made of Expoxy Coated steel. High quality beautiful ABS engineering plastic head panel. Two easy lifting guardrails (1 on each side), which are safe and reliable, and can be fixed upward and downward. 125mm dia noiseless castors with simultaneous braking system which locks / unlocks 2 castors with single pedal press. Equipped with 8cm thick high quality foam mattress.