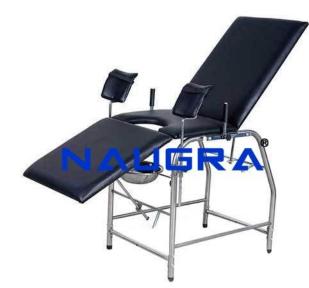

## **Description**:

Gynecology Table - DISMANTLED(With Accessories) Made in 3 sections, adjustable back rest and leg section with lever mechanism to varying positions, capable of tilting for obstetric and gynecological use. Legs mounted on rubber tips. Size : Table 1800L x 600W x 800H mm. Tubes : 30 x 1.5 mm. Supports for leg holders with solid mechanism to fix leg holders at required height and width. Support ring at proximity of seat section to support round basin-bowl. Supplied with 2 leg holders with canvas straps adjustable in height and width. Epoxy coated tubular steel frame. Tubes : 30 x 1.5 mm. Mattress-pad : density : 21 - 25 kg/m�. Carrying capacity : 150-180 kg. Mattress-pad : 30H mm. Knockdown construction. Supplied with 4 liter S.S. Bowl. Note : Available with knee crutches on request.