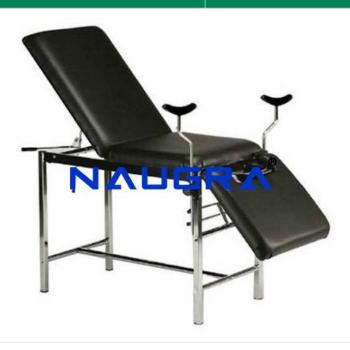

Email: sales@naugramedical.com

Phone: 9896600003

Product Name : Labour Table / Delivery Bed Product Code: NMIVP20015

## **Description:**

Labour Table / Delivery Bed Made in 3 sections with independent controls and trendelburg position. Adjustable back rest and leg section with mechanism to varying positions, capable of tilting for obstetric and gynecological use. Size of assembled table: Approx. 1800L x 550W x 800H mm. Framework made of chrome plated rectangular steel tube with upholstered top. Supplied completely with S.S. bowl and two standard padded leg holders. Knockdown construction.