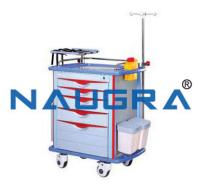

Email: sales@naugramedical.com

Phone: 9896600003

Product Name: Emergency Trolley Product Code: NMTOY10012

## **Description:**

Emergency Trolley Trolley designed to manage patient in emergency. Size: 850 x 520 x 1045 mm. 5 drawers made of ABS with dividers. Equipped with waste bin, needle disposable container, multi bin container, file cassette, guard rails, Sliding shelf & defibrillator shelf. Equipped with Oxygen Cylinder Holder, I.V. Pole & CPR Board. Equipped with lock key system. (Central locking mechanism) 4 swivel noiseless castors of 5" (2 with brakes).