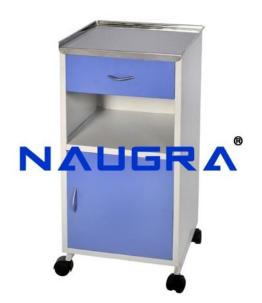

## Product Name : Bedside Locker - Deluxe

## Product Code : NMLOK10010

## **Description :**

Bedside Locker - Deluxe Overall size : 40L x 40W x 82H cms. Complete locker box made of 22G CRC machine pressed sheet closed from three sides and a suitable drawer for extra storage. Stainless steel top of 22G in matt finish. Complete locker mounted on two PVC Stumps in front and two 5 cms. dia castors at the back for easy moving. Pre-treated and epoxy powder coated finish