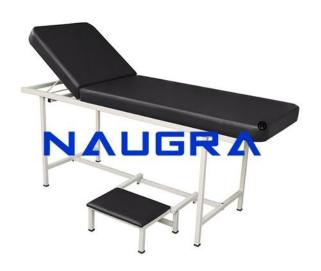

## **Description:**

Examination Table - (With Accessories) Examination table, 2 sections, adjustable head section with ratchet mechanism to varying position. Legs mounted on rubber tips. Size: Table assembled: Approx. 1800L x 550W x 800H mm. Tubes: Approx. dia. 30 x 1.5 mm. Material: Resistant to corrosion (suitable for tropical environment) and decontamination (chlorine solution). Frame: Epoxy coated tubular steel. Mattress-pad: Foam density approx. 21 - 25 kg / m3. Fixed mattress-pad: Approx. 30H mm. Carrying capacity: Approx. 150 - 180 kg. Supports for leg holders with solid mechanism to fix leg holders at requested height and width. Knockdown construction