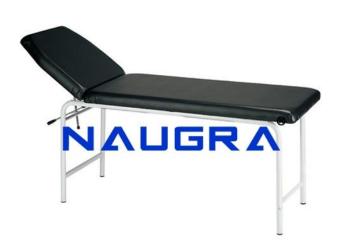

## **Description:**

Examination Table Examination table, 3 sections, with adjustable head and leg section with lever mechanism to varying position. Legs mounted on rubber tips. Size: Table assembled: Approx. 1800L x 550W x 800H mm. Framework made of chrome plated rectangular steel tubes with upholstered top. Carrying capacity: Approx. 150 - 180 kg. Knockdown construction.