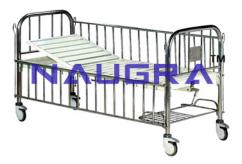

## Product Name : Pediatric Bed S.Steel

Product Code : NMINF10005

## **Description :**

Semi-Fowler Bed with mechanically operated Back rest by crank mechanism.

Steel frame work with 2 section top.

S.S. side railings with Up & Down movement.

With S.S. Shelf at the bottom for keeping blankets, basin etc.

Tubular Head & Foot Bows also made of stainless steel.

Mounted on four silent swivel castor (all with brakes).

Provision for I.V. Rod.

Freight saving knock-down construction.

Size: 1840 × 800 × 580 mm. Pediatric Bed S.Steel, Infant Bed & Cradle Exporters, Infant Bed & Cradle Manufacturers