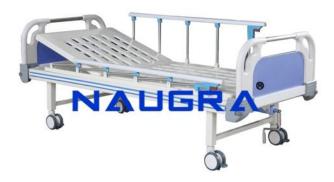

## Naugramedical Semi Fowler Bed Manual India China

## **Technical Specification:**

Naugramedical Semi Fowler Bed Manual with mechanically operated back rest by super-smooth crank mechanism. Size: L 2140mm

W 940mm

H 500mm. Removable & interchangeable high quality beautiful ABS engineering plastic head panel and foot panel. Collapsible side railings. (Top bar Aluminium, Vertical bars SS, Bottom pipe epoxy) Epoxy coated mild steel frame work and 2 section perforated top. 125mm dia noiseless castors (all with individual brakes) Provision for I.V. Rod on both sides of the bed. Freight saving knock-down construction