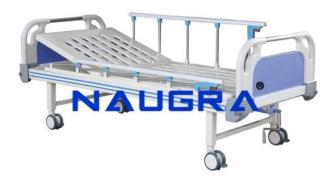

## **Description:**

Semi Fowler Steel Bed Manual India China

## **Technical Specification:**

Semi Fowler Steel Bed Manual with mechanically operated back rest by super-smooth crank mechanism. Size: L 2120mm

W 940mm

H 500mm. Removable & interchangeable high quality beautiful ABS engineering plastic head panel and foot panel. Epoxy coated mild steel frame work and 2 section top. Mounted on protective stumps. Provision for I.V. Rod on both sides of the bed. Freight saving knock-down construction