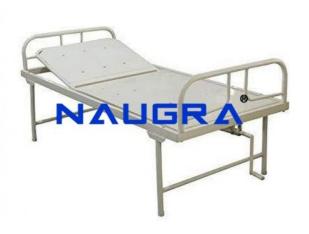

## **Description:**

Hospital Standard Semi-Fowler Bed India China

## **Technical Specification:**

Standard Semi-Fowler Bed Standard semi-fowler bed with mechanically operated back rest by crank mechanism.

Size: 2030 900 500 mm.

Epoxy coated mild steel frame work and 2 section top. Mounted on protective stumps. Provision for I.V. Rod. Freight saving knock-down construction