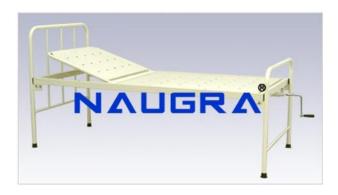

Email: sales@naugramedical.com

Phone: 9896600003

Product Name: Semi-Fowler Bed Product Code: NMHOPB00034

## **Description:**

Semi-Fowler Bed Back rest section maneuvered smoothly by screw mechanism (hand crank) from foot end. Overall size: 2030L x 900W x 600H mm. Frame work of mild steel rectangular CRC tubes. Mounted on 10 cms. dia heavy duty castors (2 with brakes). Rigid mesh mattress platform. Stainless steel head and foot bow with laminated wood panels. Provision for saline / IV rod at four locations. Pre-treated and epoxy powder coated finish. Knockdown construction