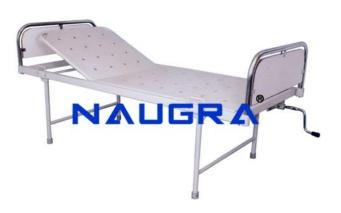

## **Description:**

Semi-Fowler Bed (General) Size: 206L x 90W x 60H cms. Frame work made of Rectangular M.S. Tube. Epoxy Powder Coated Finish. 2 Section Top made of perforated CRCA Sheet with mattress guards. Back Rest Section, manoeuvred by Screw Handle from Foot End Tubular head and foot bows of unequal height. Provision for four saline locations. Legs fitted with PVC Stumps Knockdown Construction