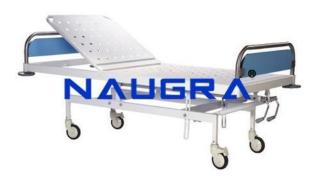

## Hospital Bed 2 Section Deluxe With ABS Head and Foot panels India China

## **Technical Specification:**

Hospital Bed (two Section), DELUXE (With ABS Head & Foot panels) Back rest section maneuvered smoothly by screw mechanism (hand crank) from foot end. Overall size: 2030L x 900W x 600H mm. Frame work of mild steel rectangular CRC tubes. Mounted on protective stumps. Two section perforated CRC sheet top. Head & Foot panels made of ABS high quality. Provision for saline / IV rod at four locations. Pre-treated and epoxy powder coated finish. Knockdown construction