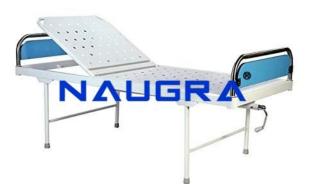

### **Product Name :** Hospital Bed 2 Section

#### Product Code : NMHOPB00037

#### **Description :**

Hospital Bed 2 Section General With built in back rest and rigid mesh mattress platform India China

## **Technical Specification :**

Hospital Bed Two Section, General (With built in back rest and rigid mesh mattress platform) Back rest adjustable on lever mechanism. Overall size : 203L x 90W x 60H cms. Frame work of mild steel rectangular CRC tubes. Mounted on PVC stumps. Head and leg bow of M.S. tubular pipes, epoxy coated with vertical supports on either side. Provision for saline / IV rod at four locations. Pre-treated epoxy powder coated finish. Knockdown construction