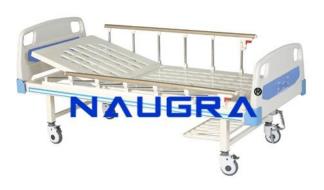

## **Description:**

Naugramedical Fowler Bed Manual India China

## **Technical Specification:**

Naugramedical Fowler Bed Manual with mechanically operated back rest and knee rest by super-smooth crank mechanism. Size: L 2140mm W 940mm

H 500mm. Two easy lifting guardrails (1 on each side), which are safe and reliable, and can be fixed upward and downward. Removable & interchangeable high quality beautiful ABS engineering plastic head panel and foot panel. Epoxy coated mild steel frame work and 4 section perforated top. 125mm dia noiseless castors with Central braking system. Provision for I.V. Rod