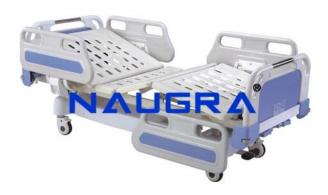

## Fowler Bed Manual Braking System India China

## **Technical Specification:**

Fowler Bed Manual With Circulated Central Braking System with mechanically operated back rest and knee rest by super-smooth crank mechanism. Size: L 2140mm

W 940mm

H 530mm. Four easy lifting guardrails (2 on each side), which are safe and reliable, and can be fixed upward and downward. Removable & interchangeable high quality beautiful ABS engineering plastic head panel and foot panel. D type design. Epoxy coated mild steel frame work and 4 section perforated top. Circulated Central braking system locks / unlocks all swivel castor simultaneously. Provision for I.V. Rod