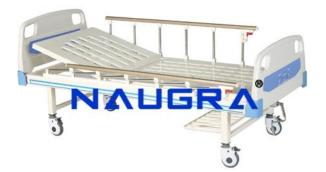

#### **Technical Specification :**

Naugramedical steel Fowler Bed Manual with mechanically operated back rest and knee rest by super-smooth crank mechanism. Size: L 2140mm W 940mm

H 530mm. Four easy lifting guardrails (2 on each side), which are safe and reliable, and can be fixed upward and downward. Removable & interchangeable high quality beautiful ABS engineering plastic head panel and foot panel. Epoxy coated mild steel frame work and 4 section perforated top. 125mm dia noiseless castors with Central braking system. Provision for I.V. Rod