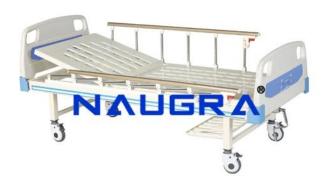

## Fowler Knee Rest Bed Manual India China

## **Technical Specification:**

Fowler Knee Rest Bed Manual with mechanically operated back rest and knee rest by super-smooth crank mechanism.

Size: L 2190mm

W 940mm

H 500mm. Four easy lifting guardrails (2 on each side), which are safe and reliable, and can be fixed upward and downward. Removable & interchangeable high quality beautiful ABS engineering plastic head panel and foot panel. Epoxy coated mild steel frame work and 4 section perforated top. 125mm dia noiseless castors with Central braking system. Provision for I.V. Rod