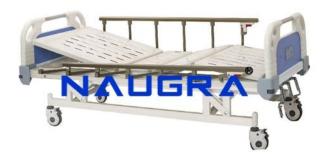

## **Description:**

Naugramedical Fowler Bed Manual 2 Function India China

## **Technical Specification:**

Naugramedical Fowler Bed Manual 2 Function with mechanically operated back rest and knee rest by supersmooth crank mechanism. Size: L 2140mm W 940mm

H 500mm. Removable & interchangeable high quality beautiful ABS engineering plastic head panel and foot panel. Collapsible side railings. (Top bar Aluminium, Vertical bars SS, Bottom pipe epoxy) Epoxy coated mild steel frame work and 4 section perforated top. 125mm dia noiseless castors (all with individual brakes) Provision for I.V. Rod