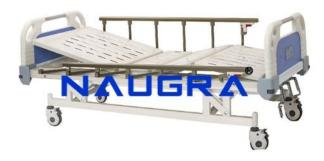

## **Technical Specification:**

Fowler Provision Bed Manual 2 Function with mechanically operated back rest and knee rest by super-smooth crank mechanism. Size: L 2140

W 940

H 500mm. Removable & interchangeable high quality beautiful flat tube head panel and foot panel. Collapsible side railings. (Top bar Aluminium, Vertical bars SS, Bottom pipe epoxy) Epoxy coated mild steel frame work and 4 section perforated top. 125mm dia noiseless castors with Central braking system. Provision for I.V. Rod on both sides of the bed