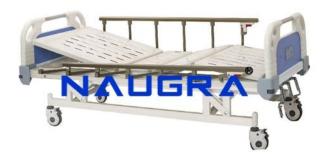

## **Hospital Fowler Bed Manual 2 Function India China**

## **Technical Specification:**

Hospital Fowler Bed Manual 2 Function with mechanically operated back rest and knee rest by super-smooth crank mechanism. Size: L 2190mm

W 980mm

H 500mm. Removable & interchangeable high quality beautiful ABS engineering plastic head panel and foot panel. Collapsible side railings. (Top bar Aluminium, Vertical bars SS, Bottom pipe epoxy) Epoxy coated mild steel frame work and 4 section perforated top. 125mm dia noiseless castors (all with individual brakes) Provision for I.V. Rod on both sides of the bed. Freight saving knock-down construction