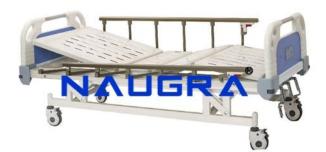

### **Description :**

Fowler Bed Manual 2 Function

### **Technical Specification :**

Fowler Bed Manual 2 Function with mechanically operated back rest and knee rest by super-smooth crank mechanism. Size: L 2140mm

### W 940mm

H 500mm. Removable & interchangeable high quality beautiful ABS engineering plastic head panel and foot panel. D type Design. Collapsible side railings. (Top bar Aluminium, Vertical bars SS, Bottom pipe epoxy) Epoxy coated mild steel frame work and 4 section perforated top. 125mm dia noiseless castors (all with individual brakes) Provision for I.V. Rod on both sides of the bed. Freight saving knock-down construction