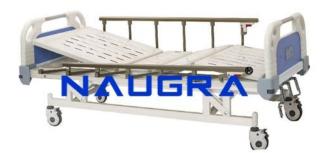

#### **Description :**

Fowler Bed Manual Steel Two Function

#### **Technical Specification :**

Fowler Bed Manual Steel Two Function with mechanically operated back rest and knee rest by super-smooth crank mechanism. Size: L 2120mm

#### W 980mm

H 500mm. Removable & interchangeable high quality beautiful ABS engineering plastic head panel and foot panel. Collapsible side railings. (Top bar Aluminium, Vertical bars SS, Bottom pipe epoxy) Epoxy coated mild steel frame work and 4 section top. 125mm dia noiseless castors (all with individual brakes) Provision for I.V. Rod on both sides of the bed. Freight saving knock-down construction